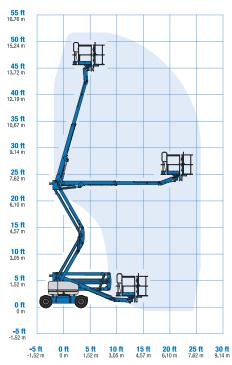

## Range of motion Z-45/25J DC

<sup>(</sup>a) Gradeability applies to utiliting of isolees and may vary depending on options and machine configurations. See operator's manual for details regarding slope ratings.

<sup>(1)</sup> The metric equivalent of working height adds 2m to platform height. The imperial equivalent adds 6ft to platform height.
(2) Gradeability applies to driving on slopes and may vary depending on options and machine configurations.