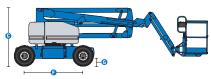

### **Specifications**

| Models                      | Z-45/25J DC |
|-----------------------------|-------------|
|                             |             |
| Working height max.(1)      | 15.94m      |
| Platform height max.        | 13.94 m     |
| Horizontal reach max.       | 7.65 m      |
| Up and over clearance max.  | 7.24 m      |
| Platform length             | 0.76 m      |
| B Platform width            | 1.83 m      |
| • Height - stowed (tires)   | 2.00 m      |
| D Length - stowed (tires)   | 6.83 m      |
| 3 Width                     | 1.79 m      |
| Wheelbase                   | 2.03 m      |
| G Ground clearance - center | 0.24 m      |