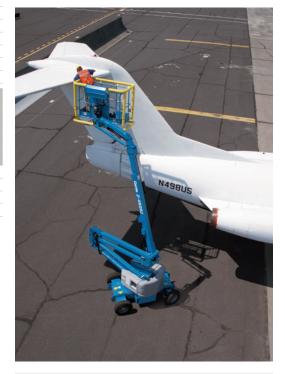

## Genie® Z®-45/25J DC

## Range of motion Z-45/25J DC

<sup>(</sup>a) Gradeability applies to utiliting of isolees and may vary depending on options and machine configurations. See operator's manual for details regarding slope ratings.