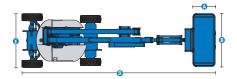

### **Specifications**

| Models                      | Z-45/25J DC |
|-----------------------------|-------------|
|                             |             |
| Working height max.(1)      | 15.94m      |
| Platform height max.        | 13.94 m     |
| Horizontal reach max.       | 7.65 m      |
| Up and over clearance max.  | 7.24 m      |
| Platform length             | 0.76 m      |
| B Platform width            | 1.83 m      |
| • Height - stowed (tires)   | 2.00 m      |
| D Length - stowed (tires)   | 6.83 m      |
| 3 Width                     | 1.79 m      |
| Wheelbase                   | 2.03 m      |
| G Ground clearance - center | 0.24 m      |